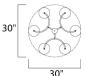

### **MEASUREMENTS**

DIMENSION : 30" W x 32" H MAX OAH : 75.5" OAH HANGING WEIGHT : 15.4 lb