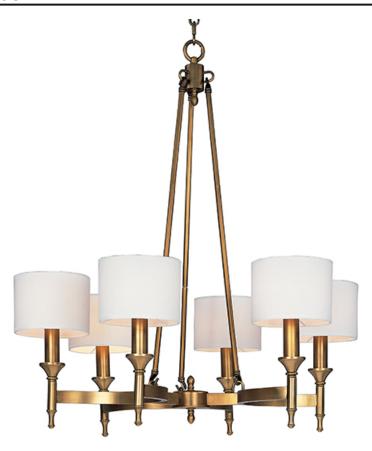

## PRODUCT DESCRIPTION

Arched channels of metal finished in your choice of Natural Aged Brass or Polished Nickel, form this minimalistic approach to traditional lighting. Oatmeal fabric shades adorn the top of metal candle covers that give this collection a tailored look.

### **MEASUREMENTS**

DIMENSION : 30" W x 32" H MAX OAH : 75.5" OAH HANGING WEIGHT : 15.4 lb

#### LAMPING

INPUT VOLTAGE : 120V

BULB : 6 x 40W Incandescent E12 Candelabra , 240W Total

BULB INCLUDED : (Not Included)

DIMMABLE : Yes

#### **FINISHES OPTION**

Natural Aged Brass (NAB)

Polished Nickel (PN)

## MATERIAL

Steel, Fabric