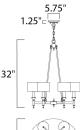

### **MEASUREMENTS**

DIMENSION : 30" W x 32" H MAX OAH : 75.5" OAH HANGING WEIGHT : 15.4 lb