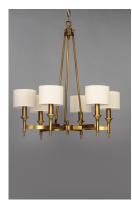

## PRODUCT DESCRIPTION

Arched channels of metal finished in your choice of Natural Aged Brass or Polished Nickel, form this minimalistic approach to traditional lighting. Oatmeal fabric shades adorn the top of metal candle covers that give this collection a tailored look.

#### **FINISHES OPTION**

Natural Aged Brass (NAB)

Polished Nickel (PN)